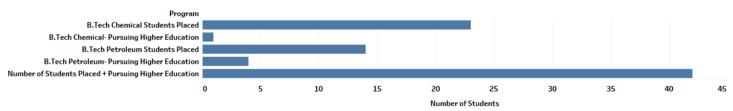

## **Program-wise Statistics**

The program-wise placement data & number of students pursuing higher education is provided in Table 1 and Figure-1.

Table1. Program-wise placement data

| Program                      | Registered<br>Students | Participated Students | No. of Students Placed | Students Placed Percentage/ Students Pursuing Higher Education Percentage | No. of offers issued Percentage & Higher Education % |
|------------------------------|------------------------|-----------------------|------------------------|---------------------------------------------------------------------------|------------------------------------------------------|
| B.Tech.Chemical Engineering  | 40                     | 39                    | 23                     | 53.80 *                                                                   | 66.66 %                                              |
|                              |                        |                       |                        | 2.50 #                                                                    |                                                      |
| B.Tech Petroleum Engineering | 42                     | 38                    | 14                     | 36.80 *                                                                   | 47.36%                                               |
|                              |                        |                       |                        | 9.52 #                                                                    |                                                      |
| Total number of students     | 82                     | 77                    | 37                     | 42.9%                                                                     | 63.02%                                               |

#### Program wise Statistics

Figure 1. Program-wise placement data & students pursuing higher education.