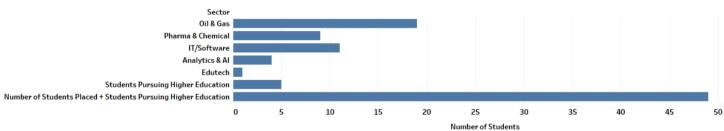

**Table 2.** Distribution of students settled in different sectors

| Sector                                               | Number of<br>Students |
|------------------------------------------------------|-----------------------|
| Oil & Gas                                            | 19                    |
| Pharma & Chemical                                    | 9                     |
| IT/Software                                          | 11                    |
| Analytics & AI                                       | 4                     |
| Edutech                                              | 1                     |
| Students Pursuing Higher Education                   | 5                     |
| Number of students Placed +Pursuing Higher Education | 49                    |

#### Sector wise Offers Distribution & Higher Education Details

Figure 2. Distribution of offers in different sectors & Higher Education Details