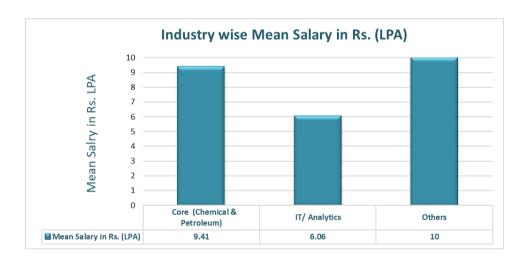

### **Salary-wise Statistics**

The jobs offered by recruiting organizations are divided into various categories and the mean salary for the year is shown in Table 3 & Figure 3.

Table 3. Mean Salary Industry Wise

| Sector                         | Mean Salary in Rs. (LPA) |
|--------------------------------|--------------------------|
| Core<br>(Chemical & Petroleum) | 9.41                     |
| IT/ Analytics                  | 6.06                     |
| Others                         | 10.00                    |
| Mean Salary                    | 8. 29                    |

Figure 3. Industry Wise Mean Salary (in Rs.Lakhs P.A)